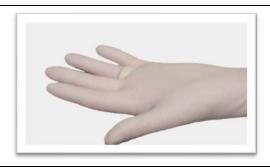

## Ring Dosimeter

Wear the finger ring on the hand closest to the radiation source with the label facing the source. Wear the finger ring under your glove to prevent contamination.