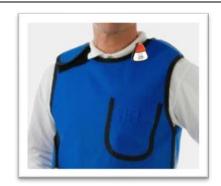

### With Lead Garments

Wear the badge near your neck, outside your shielded apron and thyroid shield.